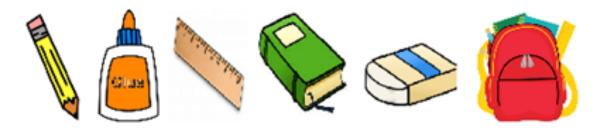

| s. x                    |                          |                                  |  |  |  |
|    | 4. The rulers are orange and blue.                                                                                                                                                                                                                                                                       | X                       |                          |                                  |  |  |  |

5. The rubbers are white and purple.

## 6 Complete the crossword/ Hoàn thiện ô chữ dựa vào tranh gợi ý)/ (10ps)

## Word Search



Find:



The end