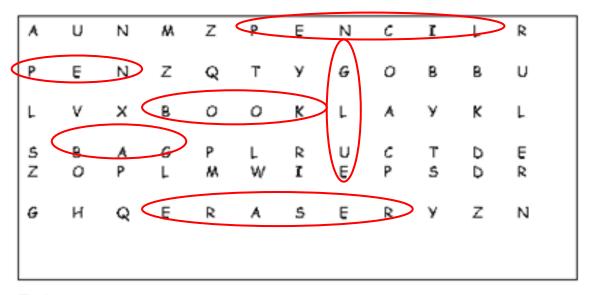

| s. x                    |                          |                                  |  |  |  |
|    | 4. The rulers are orange and blue.                                                                                                                                                                                                                                                                       | X                       |                          |                                  |  |  |  |

5. The rubbers are white and purple.

## 6 Complete the crossword/ Hoàn thiện ô chữ dựa vào tranh gợi ý)/ (10ps)

## Word Search



Find:



The end